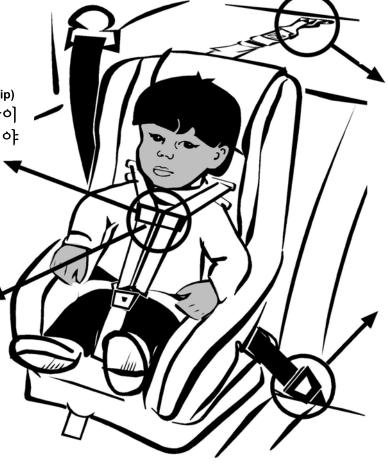

체스트 클립 (Chest Clip) 은 어린이의 겨드랑이 정도의 높이에 있어야 합니다.

체스트 클립

띠는 넉넉한 것이 좋습니다.

차량 연결 띠(Tether strap) 는 차량에 부착시키고 단단히 잡아 당겨야 합니다.

시트를 차량에 고정시키려면 안전벨트 또는 Universal Anchorage System 이라는 차량연결고리가 단단히 착용되어 있어야 합니다.

기타 자세한 정보는 헬스 링크 앨버타 (Health Link Alberta) 로 문의하세요.