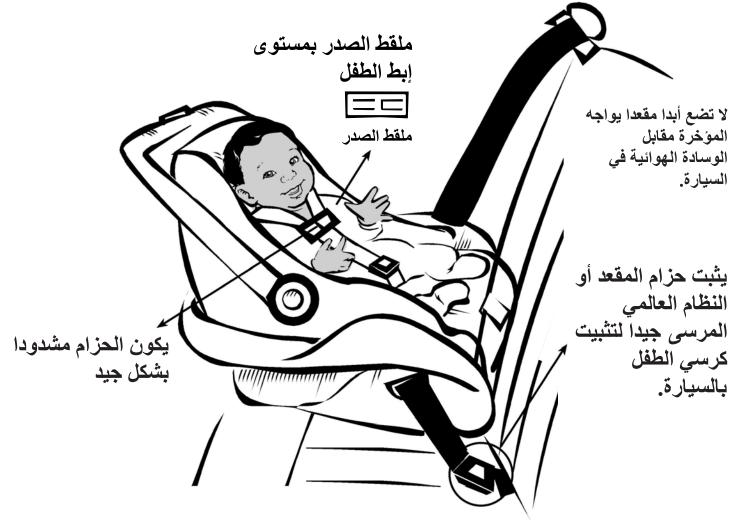

## مقاعد الأمان التي تواجه الجهة الخلفيّة Rear-Facing Safety Seats

يرجى قراءة تعليمات مقاعد الأمان في سيارتك.

## من الولادة حتى عمر سنة واحد و 22 رطلا (10 كلغ) و يمشون.

يجب وضع الاطفال الرُضع في مقاعد تواجه مؤخرة السيارة أثناء وجودهم داخل السيارة. هذا هو القانون في البرتا. يكون الأطفال الرُضع أكثر أمانا عندما يواجهون الجهة الخلفية من السيارة حتى يبلغ عمر هم سنة واحدة على الاقل و يَزنوا 22 رطلا (10 كلغ) و يمشون.